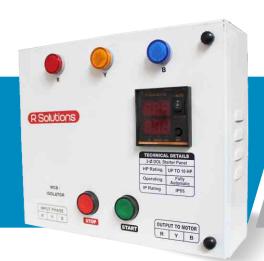

# **Start - Delta Panel**

Model: RRP-T\_D

Input 415 V

**Output** Star-Delta relay **Application** Pump Up to 20HP

- Overload protection
- SPP protection
- Dry run protection
- Phase reversal protection