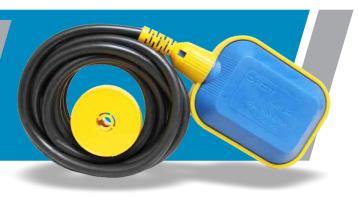

#### **Float Sensor**

Model: RFS

**Length** 3 mtr

Capicity 230V, 5A

Application
Sense
water level

#### **Feature Highlights**

- Automatic on-off motor
- Corrosion free
- Used in hard water
- Long life