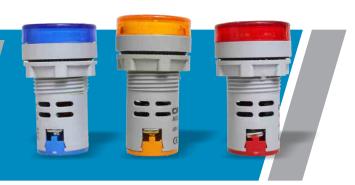

# **Indicator**

Model: RLI

**Color** R, Y, G, B

Input 415V **Application**Indication

- LED light
- Plastic body