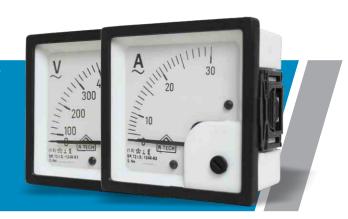

# **Volt & Ampere Meter**

Model: RVM & RAM

**Shape** Square Capacity 500V 30A

**Application**Measure Voltage
Measure Current

#### **Feature Highlights**

- Backelite base
- ABS body