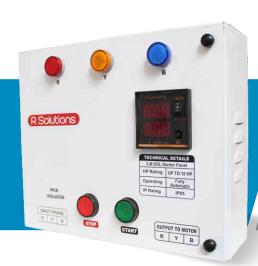

#### **DOL Panel**

Model: RRP-T\_

Input 415 V

**Output** Delta Relay **Application** Pump Up to 20HP

#### **Feature Highlights**

- Overload protection
- SPP protection
- Dry run protection
- Phase reversal protection