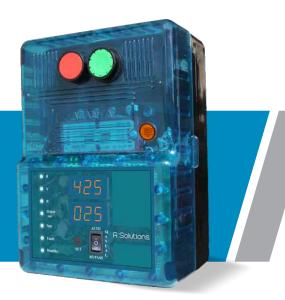

# **Submersible Relay Meter**

**Model: RMP Meter** 

Input 415 V

**Output** Delta or Star - Delta Relay **Application** Pump Up to 100HP

#### **Feature Highlights**

- Overload protection
- Locked rotor protection
- SPP protection
- Phase reversal protection

R Solutions

R Solutions