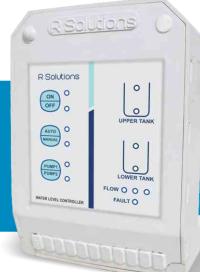

#### **Water Level Controller**

Model: RLL

Input 230 V

**Output** 30A ON-OFF Relay

**Application** Automatic Tank Refilling

#### **Feature Highlights**

- In built fault finding capability Dry run Protection
- Tank overflow protection
- Save water