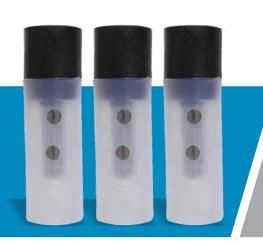

### **SS Sensor**

Model: RSS

**Length** Customized

Material S.S.

Application Sense water level

#### **Feature Highlights**

- Automatic on-off motor
- Most admired sensor