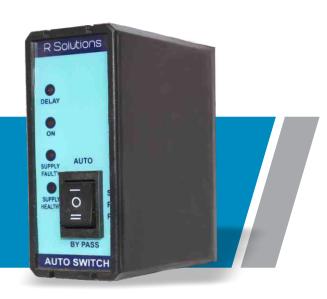

reversal protection

#### **DOL Starter**

Model: RUP-T\_D

Input 415 V

**Output** Delta relay **Application** Pump Up to 10HP



#### **Feature Highlights**

- Overload protection
- Dry run protection
- SPP protection
- Phase reversal protection

# **DOL Starter**

# Model: RUP-T\_A

Input 415 V

**Output** Delta Relay **Application** Pump Up to **10HP** 



- Overload protection
- Thermal relay
- ABS body
- Magnetic door lock

# Single Phase Starter

Model: RUP-S\_SC

Input 230 V

**Output** R,Y,B (To motor)

**Application** 1-phase Openwell pump all HP

# RSalutions

- Tank overflow protection Dry run protection
- Overload protection
- Sensor based auto on-off motor

# **Submersible Switch**

Model: Mini\_RSP

Input 415 V **Output**Delta Relay

**Application**Automatic on-off
starter



#### **Feature Highlights**

- Automatic on starter
- SPP Protection
- Phase reversal Protection
- Low voltage protection

# **Volt & Ampere Meter**

Model: RVM & RAM

**Shape** Square Capacity 500V 30A

**Application**Measure Voltage
Measure Current



#### **Feature Highlights**

- Backelite base
- ABS body

# **Indicator**

Model: RLI

**Color** R, Y, G, B

Input 415V **Application**Indication



- LED light
- Plastic body

#### **Float Sensor**

Model: RFS

**Length** 3 mtr

Capicity 230V, 5A

Application
Sense
water level



#### **Feature Highlights**

- Automatic on-off motor
- Corrosion free
- Used in hard water
- Long life

### **SS Sensor**

Model: RSS

**Length** Customized

Material S.S.

Application Sense water level



#### **Feature Highlights**

- Automatic on-off motor
-